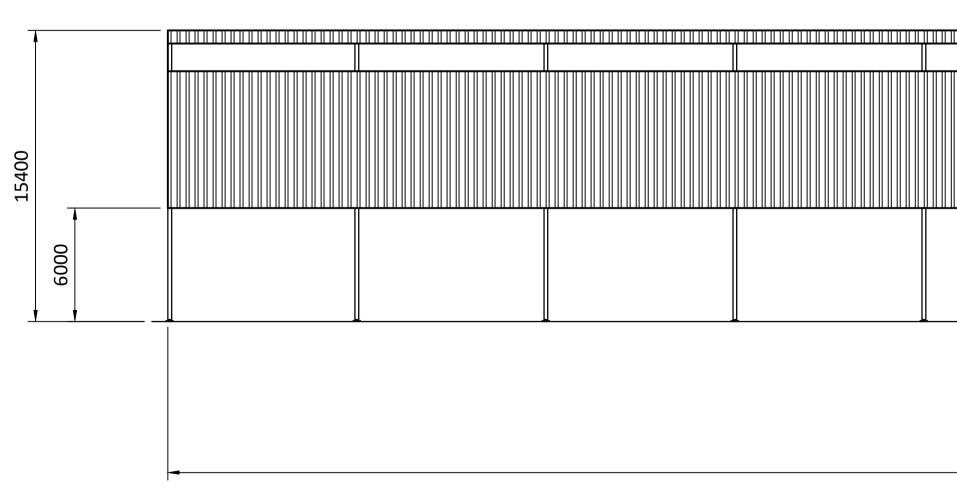

1:200 (PRINTED A1)

Title: BCDC Holdings Pty Ltd Property Address: 144 Forest Rd Moorland Details: Feed Pad Shelter Sheet 01: Roof Plan and Elevation **ROOF PLAN** SCALE 1:200

 $12 \times 10000 = 120000$ 

ELAVATION SCALE 1:200

Disclaimer: While Lands Advisory Services has attempted to ensure the information in this drawing is accurate, no responsibility for any errors or omissions or loss or damages incurred in the use of this diagram is taken by Lands Advisory Services.