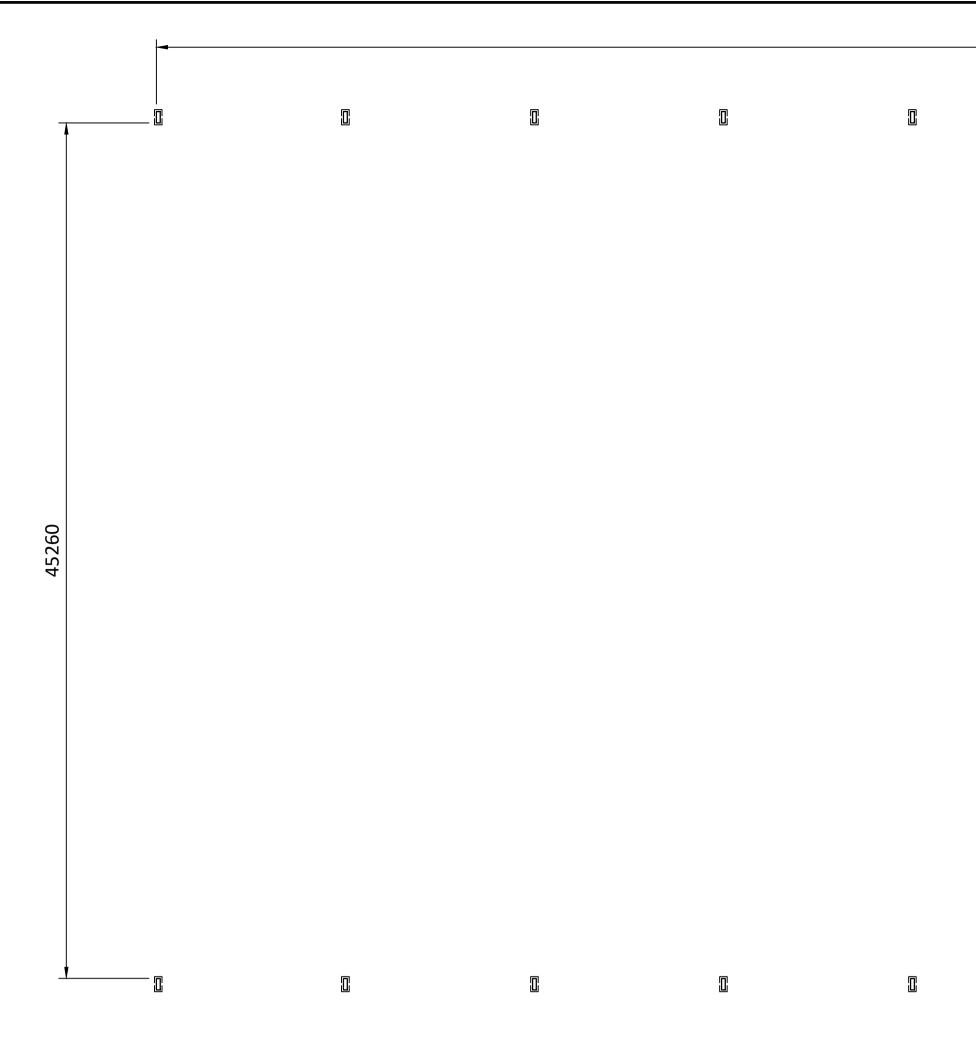

Title: BCDC Holdings Pty Ltd Property Address: 144 Forest Rd Moorland Details: Feed Pad Shelter Sheet 02: Floor Plan and Cross Section

Date of Issue: 10/03/25

|                                                | 120000                                                                                                     |  |  |  |
|------------------------------------------------|------------------------------------------------------------------------------------------------------------|--|--|--|
|                                                |                                                                                                            |  |  |  |
|                                                |                                                                                                            |  |  |  |
|                                                |                                                                                                            |  |  |  |
|                                                |                                                                                                            |  |  |  |
|                                                |                                                                                                            |  |  |  |
|                                                |                                                                                                            |  |  |  |
|                                                |                                                                                                            |  |  |  |
|                                                |                                                                                                            |  |  |  |
|                                                |                                                                                                            |  |  |  |
|                                                |                                                                                                            |  |  |  |
|                                                |                                                                                                            |  |  |  |
|                                                |                                                                                                            |  |  |  |
|                                                |                                                                                                            |  |  |  |
|                                                | FLOOR PLAN<br>SCALE 1:200                                                                                  |  |  |  |
|                                                | 46880                                                                                                      |  |  |  |
|                                                |                                                                                                            |  |  |  |
|                                                |                                                                                                            |  |  |  |
|                                                |                                                                                                            |  |  |  |
|                                                |                                                                                                            |  |  |  |
|                                                |                                                                                                            |  |  |  |
|                                                |                                                                                                            |  |  |  |
|                                                | 11600                                                                                                      |  |  |  |
|                                                |                                                                                                            |  |  |  |
|                                                |                                                                                                            |  |  |  |
|                                                |                                                                                                            |  |  |  |
|                                                | E E E E E<br>FLOOR PLAN                                                                                    |  |  |  |
|                                                |                                                                                                            |  |  |  |
| Disclaimer:<br>While Lands /<br>ensure the in  | Advisory Services has attempted to<br>Iformation in this drawing is accurate,                              |  |  |  |
| no responsibi<br>loss or dama<br>is taken by L | ility for any errors or omissions or<br>ges incurred in the use of this diagram<br>ands Advisory Services. |  |  |  |