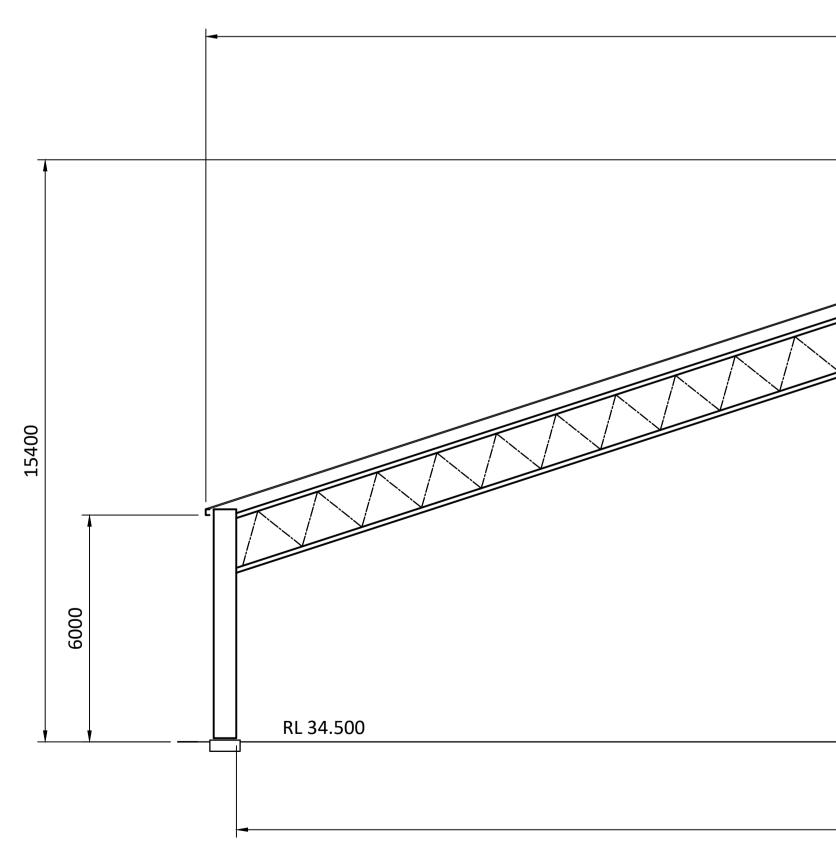

1:200 (PRINTED A1)

Title: BCDC Holdings Pty Ltd Property Address: 144 Forest Rd Moorland Details: Feed Pad Shelter Sheet 01: Roof Plan and Elevation **ROOF PLAN** SCALE 1:200

 $12 \times 10000 = 120000$ 

ELAVATION SCALE 1:200

Disclaimer: While Lands Advisory Services has attempted to ensure the information in this drawing is accurate, no responsibility for any errors or omissions or loss or damages incurred in the use of this diagram is taken by Lands Advisory Services.